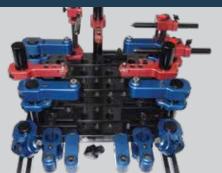

## **Universal Fixture**

Blue Photon's universal fixture revolutionizes rapid prototype workholding. The universal fixture saves time and money for prototyping, one-offs and low volume parts because of its capability to easily hold near-net shaped parts; including parts that are generated by additive manufacturing. This results in lower fixture costs, and quick turnaround times.

## **Universal Fixture**

Allows the user to very simply and immediately get started using Blue Photon workholding technology. The collection of included gripper arms and locator assemblies can be set up to hold a workpiece for 5- and even 6-sided tool access.

Part # 91200 Entire universal fixture shown.

Each fixture includes the following components:

| P/N       | QTY | DESCRIPTION                         | P/N       | QTY | DESCRIPTION                          |
|-----------|-----|-------------------------------------|-----------|-----|--------------------------------------|
| 91201-000 | 3   | Z Locator Assembly                  | 91209-110 | 9   | Shaft Foot                           |
| 91202-000 | 3   | XY Locator Assembly                 | 91209-420 | 2   | Shaft Support, 50 mm length          |
| 91203-200 | 2   | 50 mm Vertical Gripper Arm Assembly | 91209-440 | 4   | Shaft Support, 100 mm length         |
| 91203-300 | 4   | 75 mm Vertical Gripper Arm Assembly | 91209-460 | 3   | Shaft Support, 150 mm length         |
| 91203-400 | 2   | Horizontal Gripper Arm Assembly     | 15130     | 6   | Medium Head-In Gripper               |
| 91204-000 | 2   | Pivoting Gripper Assembly           | 64860     | 1   | Right Angle Adapter, Extended Medium |
| 91205-100 | 1   | 300 mm Square Base Plate*           |           |     |                                      |