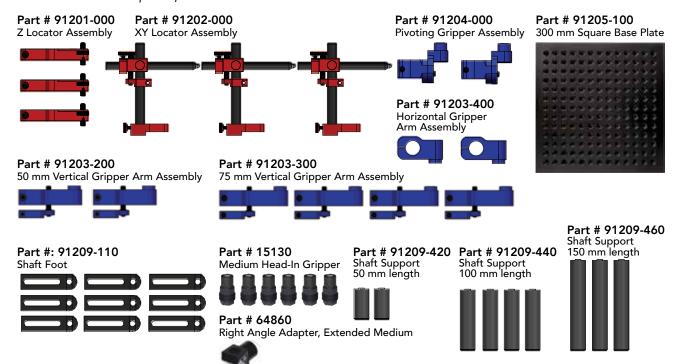

Part # 91200 Entire universal fixture shown.

Each fixture includes the following components:

| P/N       | QTY | DESCRIPTION                         | P/N       | QTY | DESCRIPTION                          |
|-----------|-----|-------------------------------------|-----------|-----|--------------------------------------|
| 91201-000 | 3   | Z Locator Assembly                  | 91209-110 | 9   | Shaft Foot                           |
| 91202-000 | 3   | XY Locator Assembly                 | 91209-420 | 2   | Shaft Support, 50 mm length          |
| 91203-200 | 2   | 50 mm Vertical Gripper Arm Assembly | 91209-440 | 4   | Shaft Support, 100 mm length         |
| 91203-300 | 4   | 75 mm Vertical Gripper Arm Assembly | 91209-460 | 3   | Shaft Support, 150 mm length         |
| 91203-400 | 2   | Horizontal Gripper Arm Assembly     | 15130     | 6   | Medium Head-In Gripper               |
| 91204-000 | 2   | Pivoting Gripper Assembly           | 64860     | 1   | Right Angle Adapter, Extended Medium |
| 91205-100 | 1   | 300 mm Square Base Plate*           |           |     |                                      |